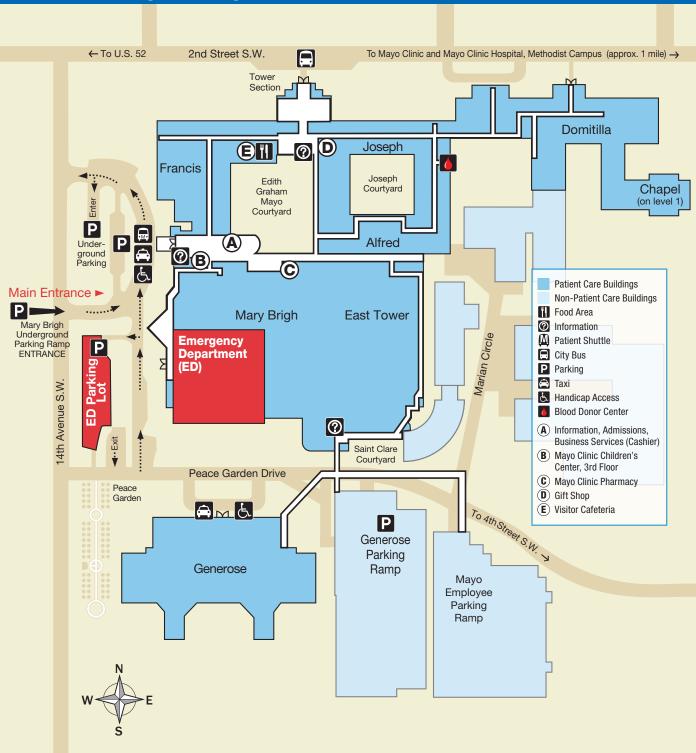

tt Calvary **DoubleTree** Center Hotel 1st Mayo Hotel **Episcopal** Street 0zmun Rosa Rochester Church Plummer Ramp Annenberg Parks Fast US Bank Pavilion Plaza Centerplace Mayo Clinic Hospital, Saint Marys Campus and U.S. 52 (approx. 1 mile) 2nd Street SW 201 Mitchell Lanmark Building Massey Student Center Harwick Way One Center Blakely P Kersten Baldwin Hilton Holiday 2nd Hilton G Inn Minnesota Street Franklin Heating Garden Bio Ramp Inn Guggenheim P Harwick Business Station Courtyard Center 3rd Street SW 3rd Street SW P P Р Connolly Stabile 3rd Zumbro Patient City Street 318 Centre Market Parking Medical 2nd Avenue SW 5th Avenue SW S 3rd Avenue SW Avenue SW City Commons Lot Sciences Avenue Ramp 0pus Broadway st 4th Street SW 4th Street SW



## **Saint Marys Campus**

## **Main Level**



# For more information, please visit www.mayoclinic.org

MAYO CLINIC | mayoclinic.org 200 First Street SW | Rochester, MN 55905