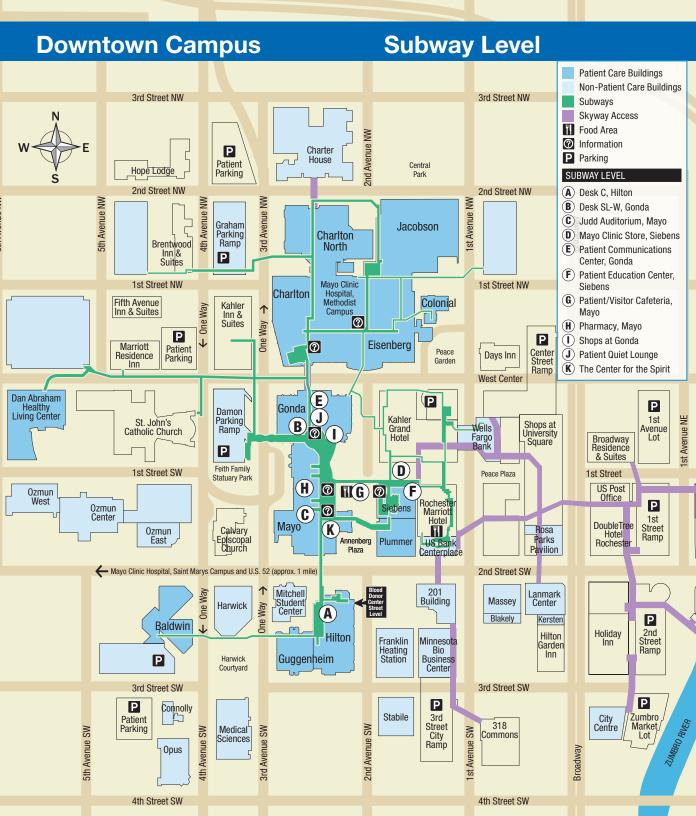

## **CAMPUS MAPS**

#### **Downtown Campus Street/Lobby Level** Patient Care Buildings Non-Patient Care Buildings 3rd Street NW 3rd Street NW Skyway Access Food Area Information Avenue NW Patient Shuttle Charter P City Bus House Patient Central Hope Lodge Parking Parking 2nd Park **Blood Donor Center** 2nd Street NW 2nd Street NW STREET LEVEL 5th Avenue NW ≶ 3rd Avenue NW Avenue 1st Avenue Admissions and Р Jacobson Charlton **Business Services** Graham North Brentwood Cancer Education Center Parking Inn & Ramp Heritage Hall Suites International Center 1st Street NW 1st Street NW Mayo Clinic Hospital Methodist Campus (E) Medical Social Services and Patient Experience Fifth Avenue Colonial One Way Inn & Suites (F) Patient/Visitor Cafeteria Charlton Kahler One Way and Vending Inn & Suites P Eisenberg P Pharmacy, Baldwin Marriott Patient Peace Center Mayo Clinic Hospital, Days Inn Residence Parking Garden Street Methodist Campus Inn Ramp Admissions West Center Street West Center Pharmacy, Eisenberg P Dan Abraham Healthy P P Gonda Living Center Kahler Damon st Avenue NE 1st St. John's 0 **Parking** Grand Wells Avenue Catholic Church Shops at Ramp Hotel Fargo Broadway **Jniversity** Lot Residence Square M & Suites Feith Family 1st Street SW Peace Plaza 1st Street Statuary Park US Post **Ozmun** Office Siebens West Rochester **Ozmun** P Marriott Calvary **DoubleTree** Center Hotel 1st Mayo Hotel **Episcopal** Street 0zmun Rosa Rochester Church Plummer Ramp Annenberg Parks Fast US Bank Pavilion Plaza Centerplace Mayo Clinic Hospital, Saint Marys Campus and U.S. 52 (approx. 1 mile) 2nd Street SW 201 Mitchell Lanmark Building Massey Student Center Harwick Way One Center Blakely P Kersten Baldwin Hilton Holiday 2nd Hilton G Inn Minnesota Street Franklin Heating Garden Bio Ramp Inn Guggenheim P Harwick Business Station Courtyard Center 3rd Street SW 3rd Street SW P P Р Connolly Stabile 3rd Zumbro Patient City Street 318 Centre Market Parking Medical 2nd Avenue SW 5th Avenue SW S 3rd Avenue SW Avenue SW City Commons Lot Sciences Avenue Ramp 0pus Broadway st 4th Street SW 4th Street SW