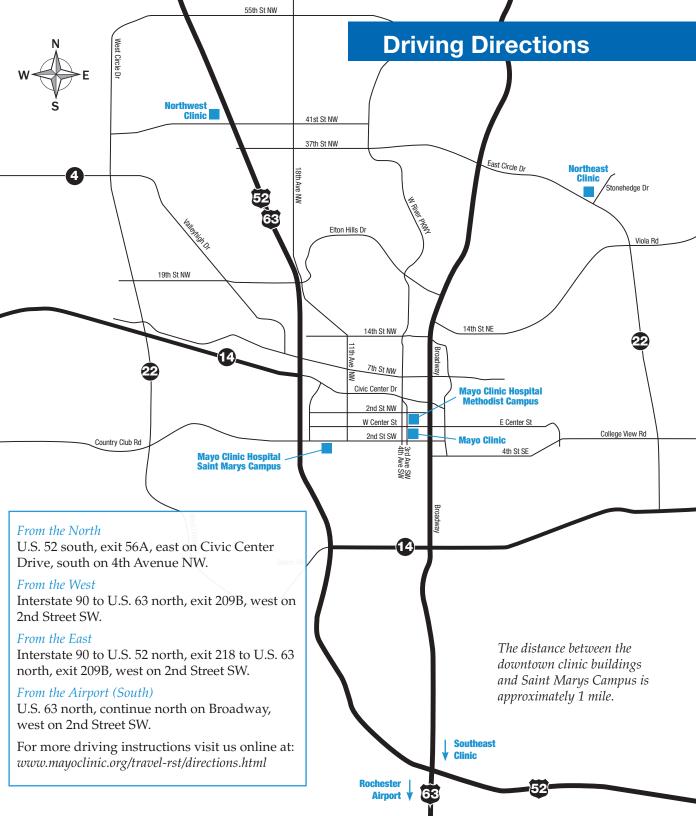

e, wheelchair-accessible, patient/visitor shuttle runs continuously between the Gonda Building and Mayo Clinic Hospital, Saint Marys Campus.

#### Hours

• 6:45 a.m. to 5:30 p.m., Monday through Friday

#### Departure and arrival locations

- Gonda Building, main entrance
- Saint Marys Campus, Mary Brigh Building, main entrance

Some hotels and motels have shuttle service to and from the Gonda Building, Saint Marys Campus and Methodist Campus.

#### Subways and skyways

Climate-controlled pedestrian walkways allow easy access to Methodist Campus and the clinic's downtown campus as well as hotels and shopping areas.

#### **Smoking**

Smoking is not permitted in any Mayo Clinic facility or on medical center grounds. Patients and visitors are asked to cooperate by not smoking or littering.



#### **Downtown Campus Street/Lobby Level** Patient Care Buildings Non-Patient Care Buildings 3rd Street NW 3rd Street NW Skyway Access Food Area Information Avenue NW Patient Shuttle Charter P City Bus House Patient Central Hope Lodge Parking Parking 2nd Park **Blood Donor Center** 2nd Street NW 2nd Street NW STREET LEVEL 5th Avenue NW ≶ 3rd Avenue NW Avenue 1st Avenue Admissions and Р Jacobson Charlton **Business Services** Graham North Brentwood Cancer Education Center Parking Inn & Ramp Heritage Hall Suites International Center 1st Street NW 1st Street NW Mayo Clinic Hospital Methodist Campus (E) Medical Social Services and Patient Experience Fifth Avenue Colonial One Way Inn & Suites (F) Patient/Visitor Cafeteria Charlton Kahler One Way and Vending Inn & Suites P Eisenberg P Pharmac